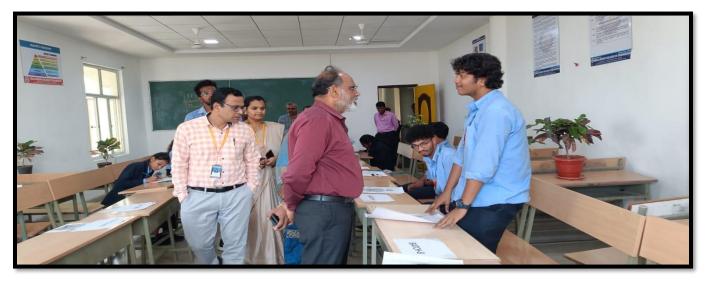

#### • Event Judges:

1. Dr. Vivekanandhan Vijaya Rangan, Dean IIIC

- 2. Dr. K. Vamshi, ECE Dept.
- 3. Mr. S.K Sohel Pasha, ECE Dept.

Fig.5. Judges visit to Pencil Sketching event

• After the completion of Pencil Sketching based their performance, the finalist are,