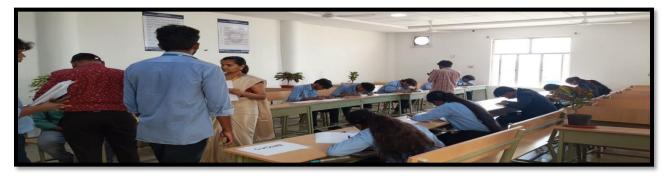

Fig.3.list of participants for Pencil Sketching event

CONVENOR(VISISTA 2K25)

and

CONVENOR(CULTURAL)

The Dignitaries also attended the venue like,

• PRINCPAL -Dr. M. ASHOK

aldela

DEPT. INCHARGE