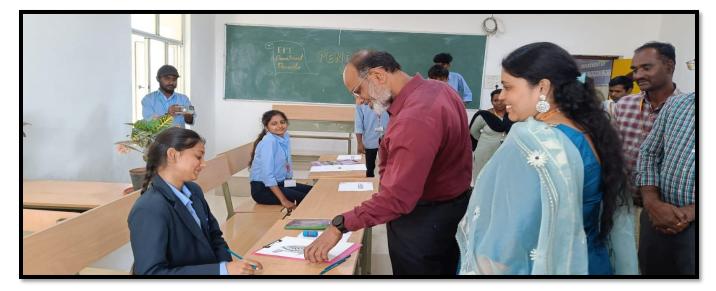

• HOD ECE- Dr. PATTEM. SAMPATH KUMAR

Fig.4.Dignataries visit to Pencil Sketching event