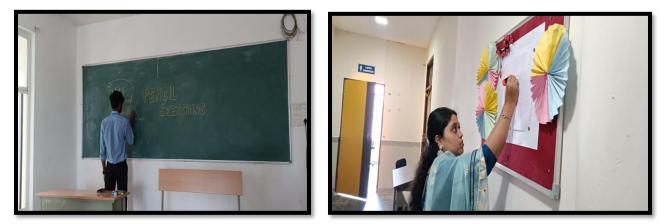

DEPARTMENT OF ELECTRONICS AND COMMUNICATION ENGINEERING



### **REPORT**

### On

## PENCIL SKETCHING EVENT



### PENCIL SKETCHING (1-02-2025)

As a part of VISISTA-2K25 TECHNO-CULTURAL FEST, **Pencil Sketching** was conducted in (Block-2) by ECE Dept. of MRCE Campus .The event coordinators for Pencil Sketching are Ms. Neha Sultana and Mr.A.Hari .The Event Was conducted under the guidance of convener cultural club by 11.30AM The Other Dignitaries also attended the venue like PRINCPAL Dr. M. ASHOK, HOD ECE Dr. Pattem Sampath Kumar, The fest like VISISTA organized by MALLAREDDY COLLEGE OF ENGINEERING provides a common platform for Capturing the quick attention of targeted audience, convey key information and leave a lasting impression and to showcase creative talent of all our students.



Fig.1.Start of Pencil Sketching Event



Fig.2.Participants of Pencil Sketching



### MALLA REDDY COLLEGE OF ENGINEERING

(Approved by AICTE, Permanently Affiliated to JNTUH) Recognised under Section 2(f) & 12(B) of the UGC Act 1956, An ISO 9001:2015 Certified Institution. Maisammaguda, Dhulapally, post via Kompally, Secunderabad - 500100

• No. of students registered from MRCE College– No-15

|                   |                                         | VISIS<br>List of Cultural Even                                                              | TA 2K25<br>nt Registered                 | Students                                              |                |  |
|-------------------|-----------------------------------------|------------------------------------------------------------